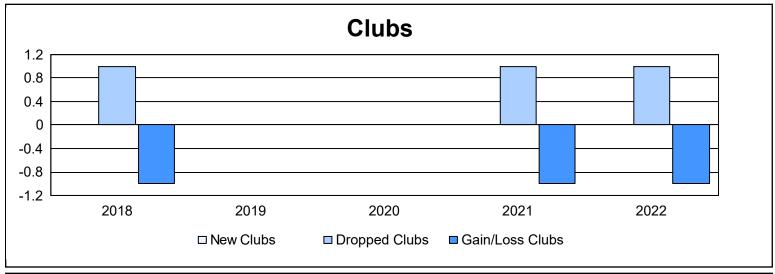

District 128 As of June 2022 Cumulative

| Year      | New<br>Clubs | Dropped<br>Clubs | Gain/<br>Loss<br>Clubs | New<br>Members | Charter<br>Members | Reinstate<br>Members | Transfer<br>Members | Total<br>Member<br>Added | Total<br>Members<br>Dropped | Gain/<br>Loss<br>Members |
|-----------|--------------|------------------|------------------------|----------------|--------------------|----------------------|---------------------|--------------------------|-----------------------------|--------------------------|
| 2017-2018 | 0            | 1                | -1                     | 72             | 4                  | 5                    | 0                   | 81                       | 109                         | -28                      |
| 2018-2019 | 0            | 0                | 0                      | 45             | 2                  | 10                   | 4                   | 61                       | 54                          | 7                        |
| 2019-2020 | 0            | 0                | 0                      | 28             | 2                  | 0                    | 0                   | 30                       | 68                          | -38                      |
| 2020-2021 | 0            | 1                | -1                     | 32             | 0                  | 2                    | 0                   | 34                       | 90                          | -56                      |
| 2021-2022 | 0            | 1                | -1                     | 27             | 1                  | 2                    | 1                   | 31                       | 51                          | -20                      |
| Average   | 0            | 1                | -1                     | 41             | 2                  | 4                    | 1                   | 47                       | 74                          | -27                      |